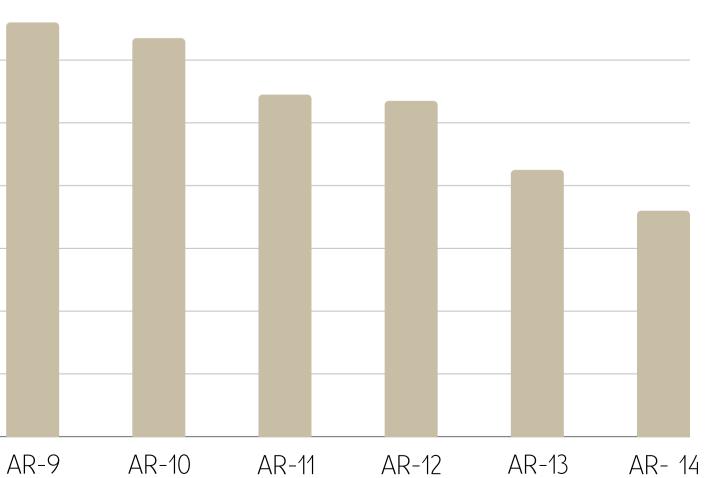

### Because With Alif Holdings. Your Family's Future Isn't Just a Dream-It's a Plan

Total Gain On Apartments In Respective Projects %

### Asset Gain

| Project | Launch<br>Price | Current<br>Price | Capital<br>Gain | Rental Income<br>Earned | Total Gain | % Gain |
|---------|-----------------|------------------|-----------------|-------------------------|------------|--------|
| AR-8    | 6,500,000       | 14,000,000       | 7,500,000       | 1,170,000               | 8,670,000  | 133%   |
| AR-9    | 6,500,000       | 14,000,000       | 7,500,000       | 1,100,000               | 8,600,000  | 132%   |
| AR-10   | 3,100,000       | 6,500,000        | 3,400,000       | 525,000                 | 3,925,000  | 127%   |
| AR-11   | 7,000,000       | 14,000,000       | 7,000,000       | 650,000                 | 7,650,000  | 109%   |
| AR-12   | 7,000,000       | 14,000,000       | 7,000,000       | 500,000                 | 7,500,000  | 107%   |
| AR-13   | 3,600,000       | 6,500,000        | 2,900,000       | 150,000                 | 3,050,000  | 85%    |
| AR-14   | 3,800,000       | 6,500,000        | 2,700,000       | 26,000                  | 2,726,000  | 72%    |