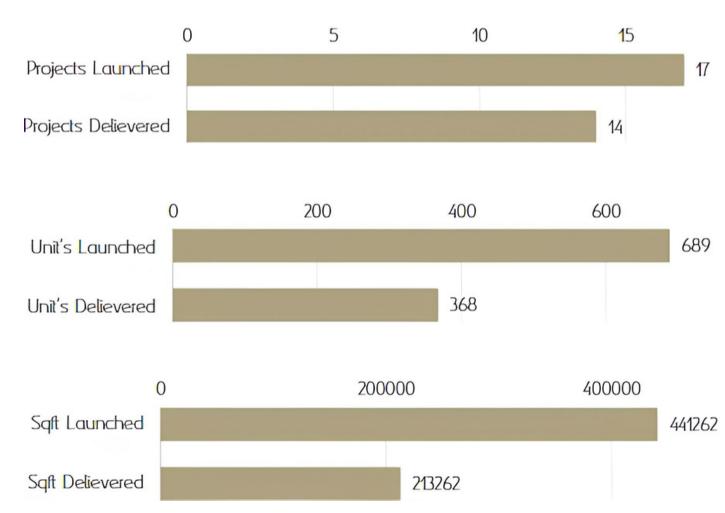

money , Alif Holdings stands as a fotress





## TIME'S WORTH PRICELESS.

| Project | Launching<br>Date | Delivery<br>Date | Delivery<br>In Years |  |
|---------|-------------------|------------------|----------------------|--|
| AR-8    | Feb, 2020         | Nov,2021         | 1.7                  |  |
| AR-9    | Mar,2020          | Mar,2022         | 1.9                  |  |
| AR-10   | Oct,2020          | Sep,2022         | 1.8                  |  |
| AR-11   | Nov,2020          | Dec,2022         | 2.0<br>355           |  |
| AR-12   | Jan,2021          | Mar,2023         | 2.1                  |  |
| AR-13   | Apr,2021          | Aug,2023         | 2.3                  |  |
| AR-14   | Dec,2021          | Jan,2024         | 2.0                  |  |





## SAFETY OF A BANK VAULT



Imagine the security of a bank, now apply that to real estate investing. That's Alif Holdings

# BE A WINNER

At Alif Holdings, We Invite You To Secure A Slice Of The Future , A Future Where Your Investment Isn't Just Safe - It's Prospering





# ADDITIONAL TABLES

### Asset Gain

| Project | Launch<br>Price | Current<br>Price | Capital<br>Gain | Rental Income<br>Earned | Total Gain | % Gain |
|---------|-----------------|------------------|-----------------|-------------------------|------------|--------|
| AR-8    | 6,500,000       | 14,000,000       | 7,500,000       | 1,170,000               | 8,670,000  | 133%   |
| AR-9    | 6,500,000       | 14,000,000       | 7,500,000       | 1,100,000               | 8,600,000  | 132%   |
| AR-10   | 3,100,000       | 6,500,000        | 3,400,