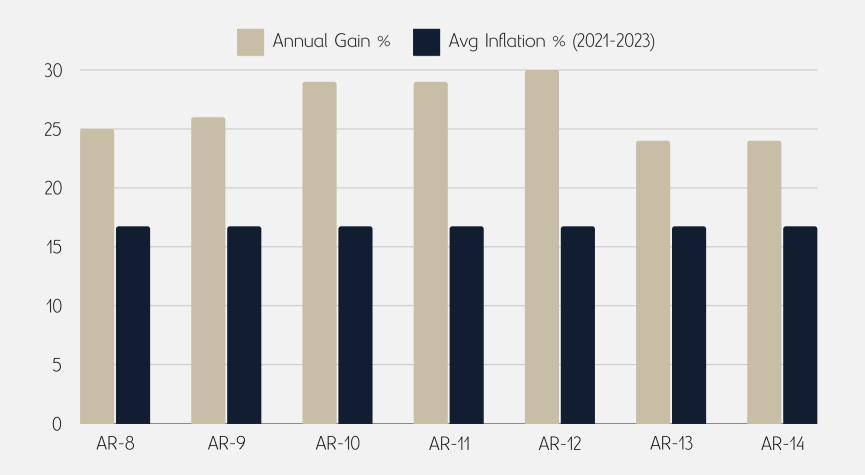

## OUTPERFORMING INFLATION

In an economy where inflation nibbles away at the value of money , Alif Holdings stands as a fotress

| Project | Annual Gain | Average Inflation<br>( 2021-2023) | Beating Inflation by |
|---------|-------------|-----------------------------------|----------------------|
| AR-8    | 25%         | 16.74%                            | 8.27%                |
| AR-9    | 26%         | 16.74%                            | 9.32%                |
| AR-10   | 29%         | 16.74%                            | 11.88%               |
| AR-11   | 29%         | 16.74%                            | 12.19%               |
| AR-12   | 30%         | 16.74%                            | 13.60%               |
| AR-13   | 24%         | 16.74%                            | 7.44%                |
| AR-14   | 24%         | 16.74%                            | 7.21%                |